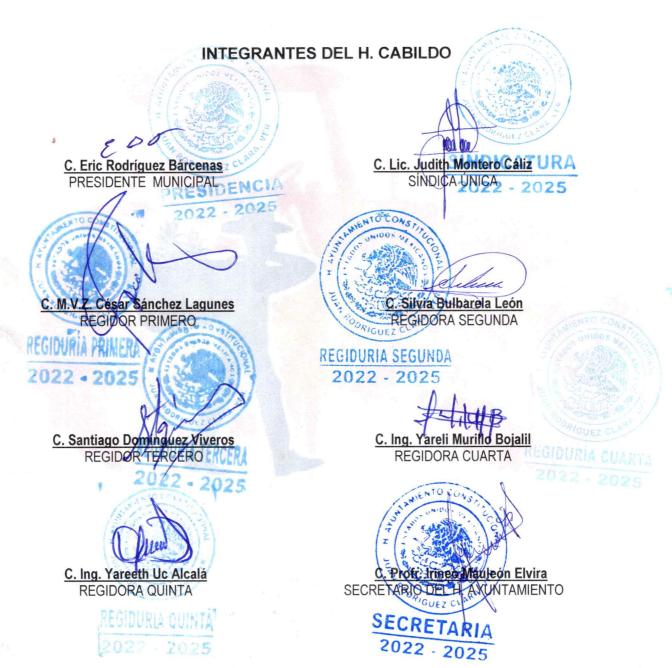

# ACTA DE SESIÓN ORDINARIA DE CABILDO

Sesión Ordinaria de Cabildo del Honorable Ayuntamiento del Municipio de Juan Rodríguez Clara, Veracruz de Ignacio de la Llave, siendo las 11:40 horas del día 13 de septiembre de 2024, de conformidad con lo que disponen los artículos 27, 28, 29, 30, 31, 32 y demás relativos de la Ley Orgánica del Municipio Libre del Estado de Veracruz de Ignacio de la Llave; reunidos en el recinto de la Sala de Cabildo del Municipio, citada en el Palacio Municipal, ubicado en Maurilio Cortés No. 101 Col. Centro, C.P. 95690, de esta ciudad, se reúnen I ciudadanos: C. Eric Rodríguez Bárcenas, Presidente Municipal Constitucional; C. Judith Montero Cáliz, Sindica única; el C. César Sánchez Lagunés, Regidor Primero, la C. Silvia Bulbarela León, Regidora Segunda, el C. Santiago Domínguez Viveros, Regidor Tercero la GIDUS C. Mareli Murillo Bojalil, Regidora Cuarta, la C. Yareeth Uc Alcalá, Regidora Quinta; C. Irineo 2022 Mauleon Elvira; el Secretario del H. Ayuntamiento; que da fe. Todos los integrantes del H. Ayuntamiento de Juan Rodríguez Clara, Veracruz de Ignacio de la Llave; para celebrar la Sesión de Cabildo de Carácter Ordinaria, para los que fueron convocados legal y oportunamente por el Presidente de este cuerpo colegiado. El ciudadano Presidente Municipal Constitucional, C: Eric Rodriguez/Barcenas, declara abierta la Sesión que ahora de desarrolla y, en consonancia con la comocatoria emitida por la realización de esta Sesión de Cabildo, procede al desahogo de

5. CLAUSURA DE LA SESIÓN.

DESAHOGO DEL ORDEN DEL DÍA

PUNTO NÚMERO UNO. - Lista de Asistencia y Declaratoria en su caso del Quórum Legal Correspondiente, Acto seguido, el C. Profr. Irineo Mauleón Elvira, Secretario del H. Ayuntamiento Constitucional, procede a pasar lista de asistencia, contestando de presentes todos y cada uno de los ediles señalados en el Proemio de la Presente Acta.

PRESIDENTE MUNICIPAL

C. ERIC RODRÍGUEZ BÁRCENAS

SÍNDICO

LIC. JUDITH MONTERO CÁLIZ

**TESORERO MUNICIPAL** 

L. C. PERLA YADIRA RAMÍREZ EUSEBIO

COMISIÓN DE HACIENDA Y PATRIMONIO MUNICIPAL

REGIDOR

TESORERIA 2022 - 2025

C. SILVIA BULBARELA LEÓN
REGIDURIA SEGUNDA
2022 - 2025

PRESIDENCIA 2022 - 2025

PRESIDENT OF THE PRESID

PRESIDENTE MUNICIPAL

ERIC RODRÍGUEZ BÁRCENAS

TESORERO MUNICIPAL

L.C. PERLA YADIRA RAMÍREZ EUSEBIO

PRESIDENCIA 2022 - 2025

COMISIÓN DE HACIENDA Y PATRIMONIO MUNICIPAL

SÍNDICO

LIC. JUDITH MONTERO CÁLIZ

SINDICATURA 2022 - 2025

DICATURA 202

REGIDOR

C. SILVIA BULBARELA LEÓN